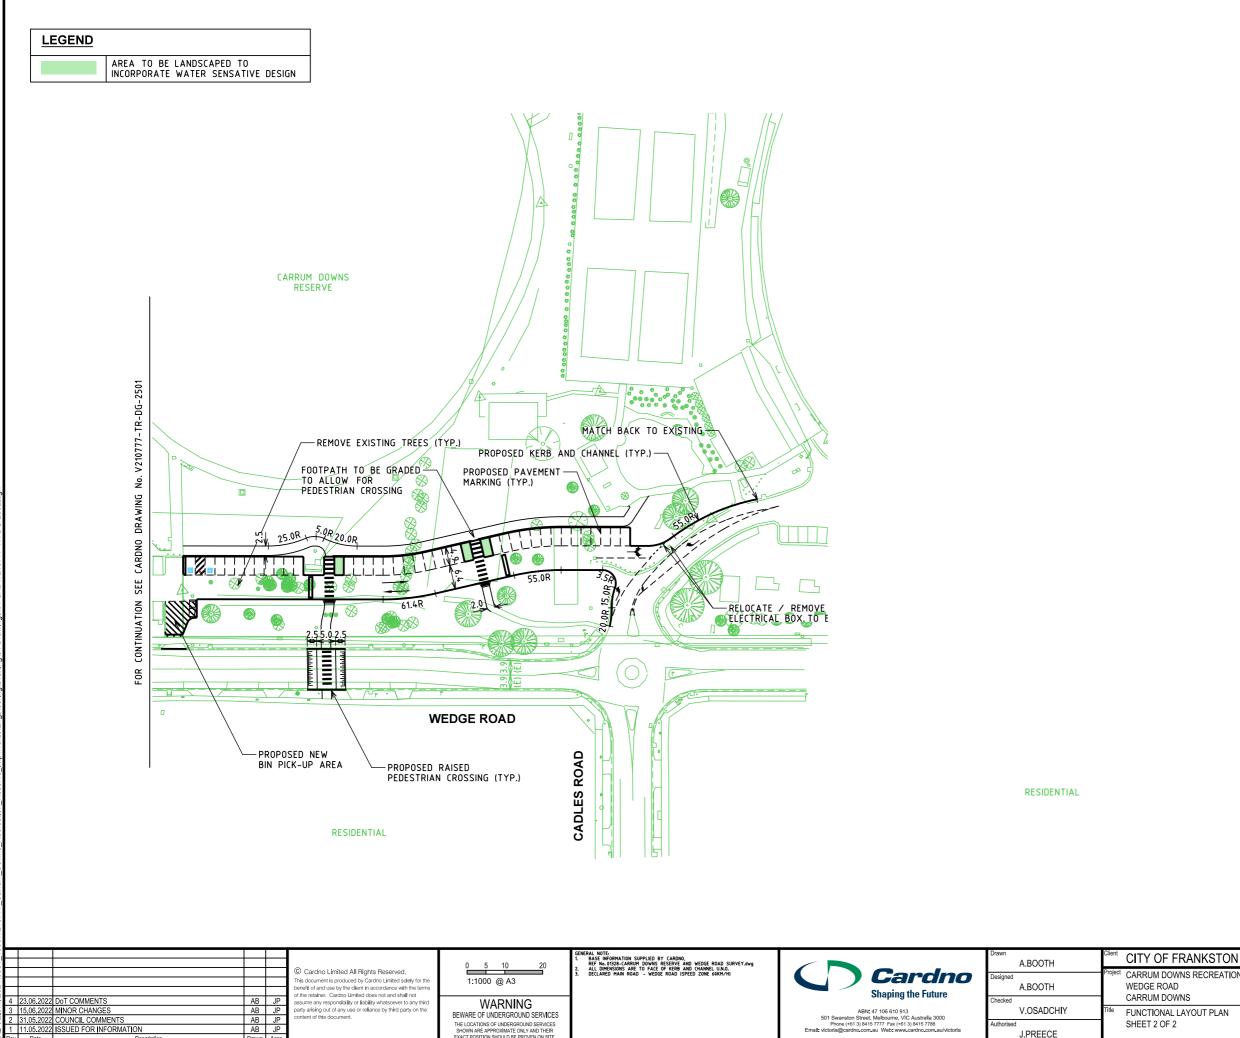

J.PREECE

| F FRANKSTON                        | -                                                                     |                 |            |  |  |
|------------------------------------|-----------------------------------------------------------------------|-----------------|------------|--|--|
| DOWNS RECREATION RESERVE           | Status <b>PRELIMINARY</b><br>NOT TO BE USED FOR CONSTRUCTION PURPOSES |                 |            |  |  |
| DOWNS<br>AND PAVEMENT MARKING PLAN | Date 27.05.2022                                                       | Scale<br>1:1000 | Size<br>A3 |  |  |
| AND PAVEMENT MARKING PLAN          | Drawing Number                                                        | Revision        |            |  |  |
|                                    | V210777-TR                                                            | 3               |            |  |  |