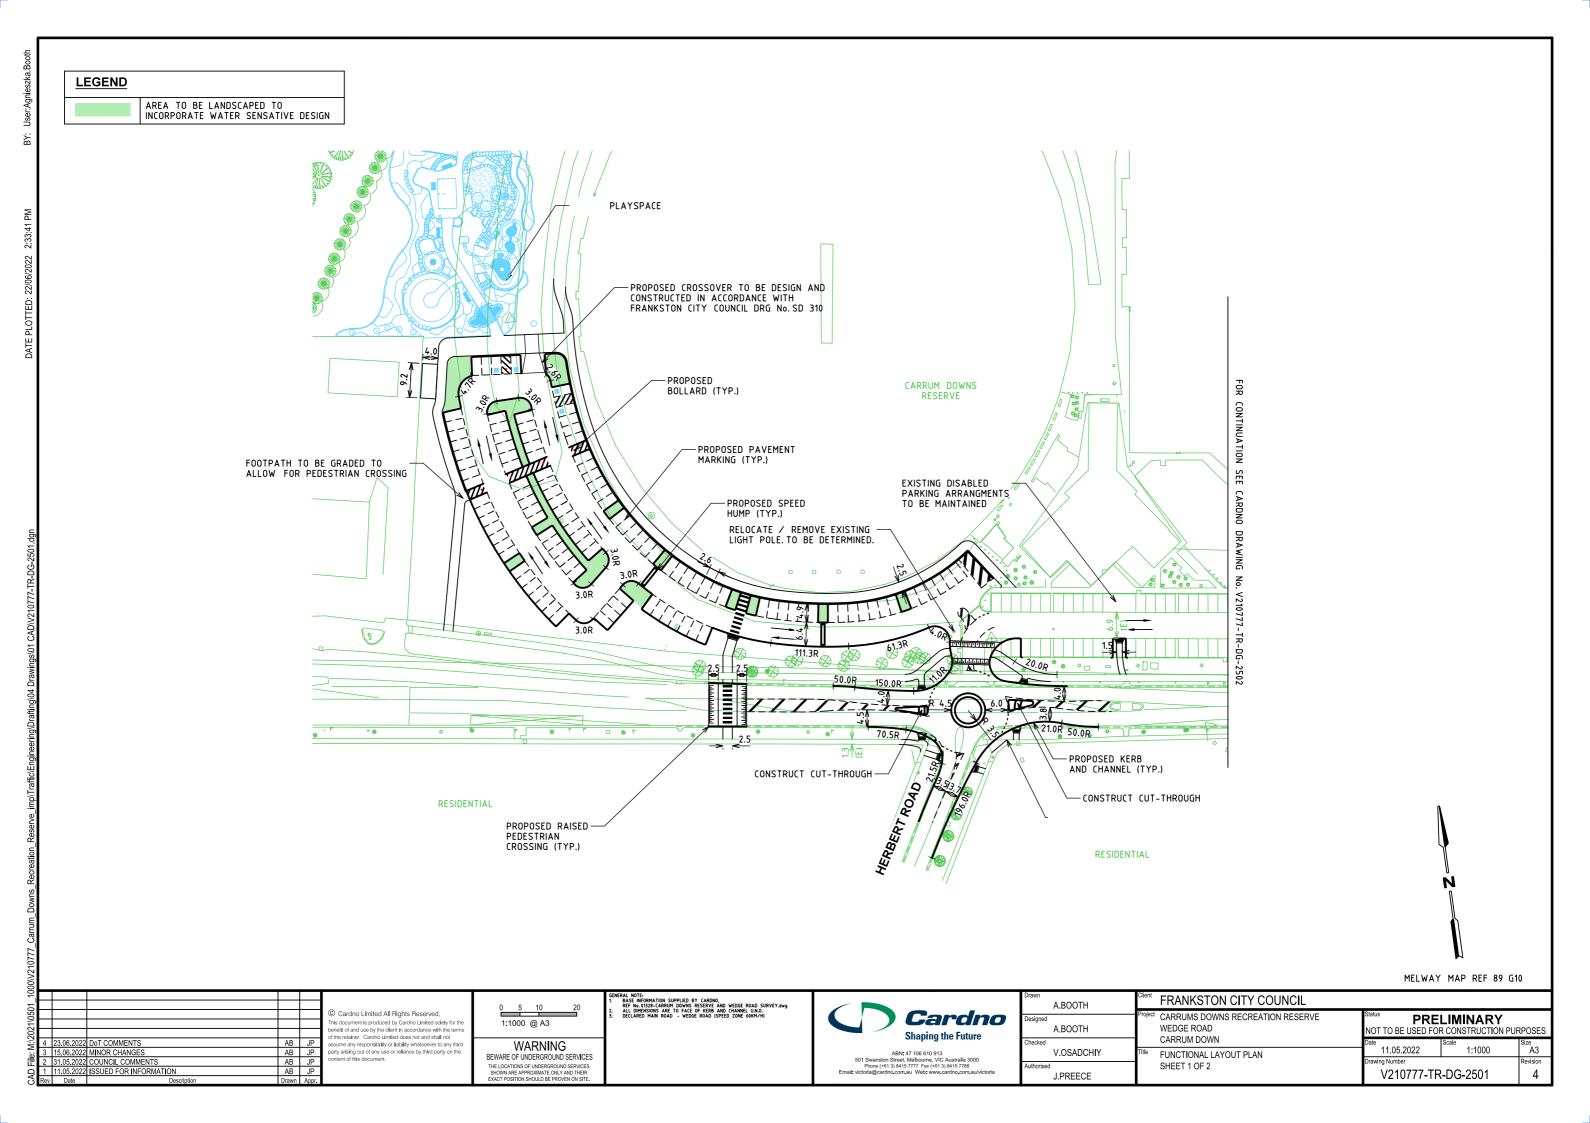

l Ise ž

02.55 LED. DATE PLO

| MELWAY | MAP | REF | 89 | G10 |
|--------|-----|-----|----|-----|
|        |     |     |    |     |

| STON CITY COUNCIL         |                                                                       |              |      |  |  |
|---------------------------|-----------------------------------------------------------------------|--------------|------|--|--|
| DOWING RECREATION RESERVE | Status <b>PRELIMINARY</b><br>NOT TO BE USED FOR CONSTRUCTION PURPOSES |              |      |  |  |
| DOWN                      |                                                                       | Scale 4 4000 | Size |  |  |
| AND PAVEMENT MARKING PLAN | 31.05.2022                                                            | 1:1000       | A3   |  |  |
| )F 2                      | Drawing Number                                                        | Revision     |      |  |  |
| // 2                      | V210777-TR-DG-7001                                                    |              |      |  |  |