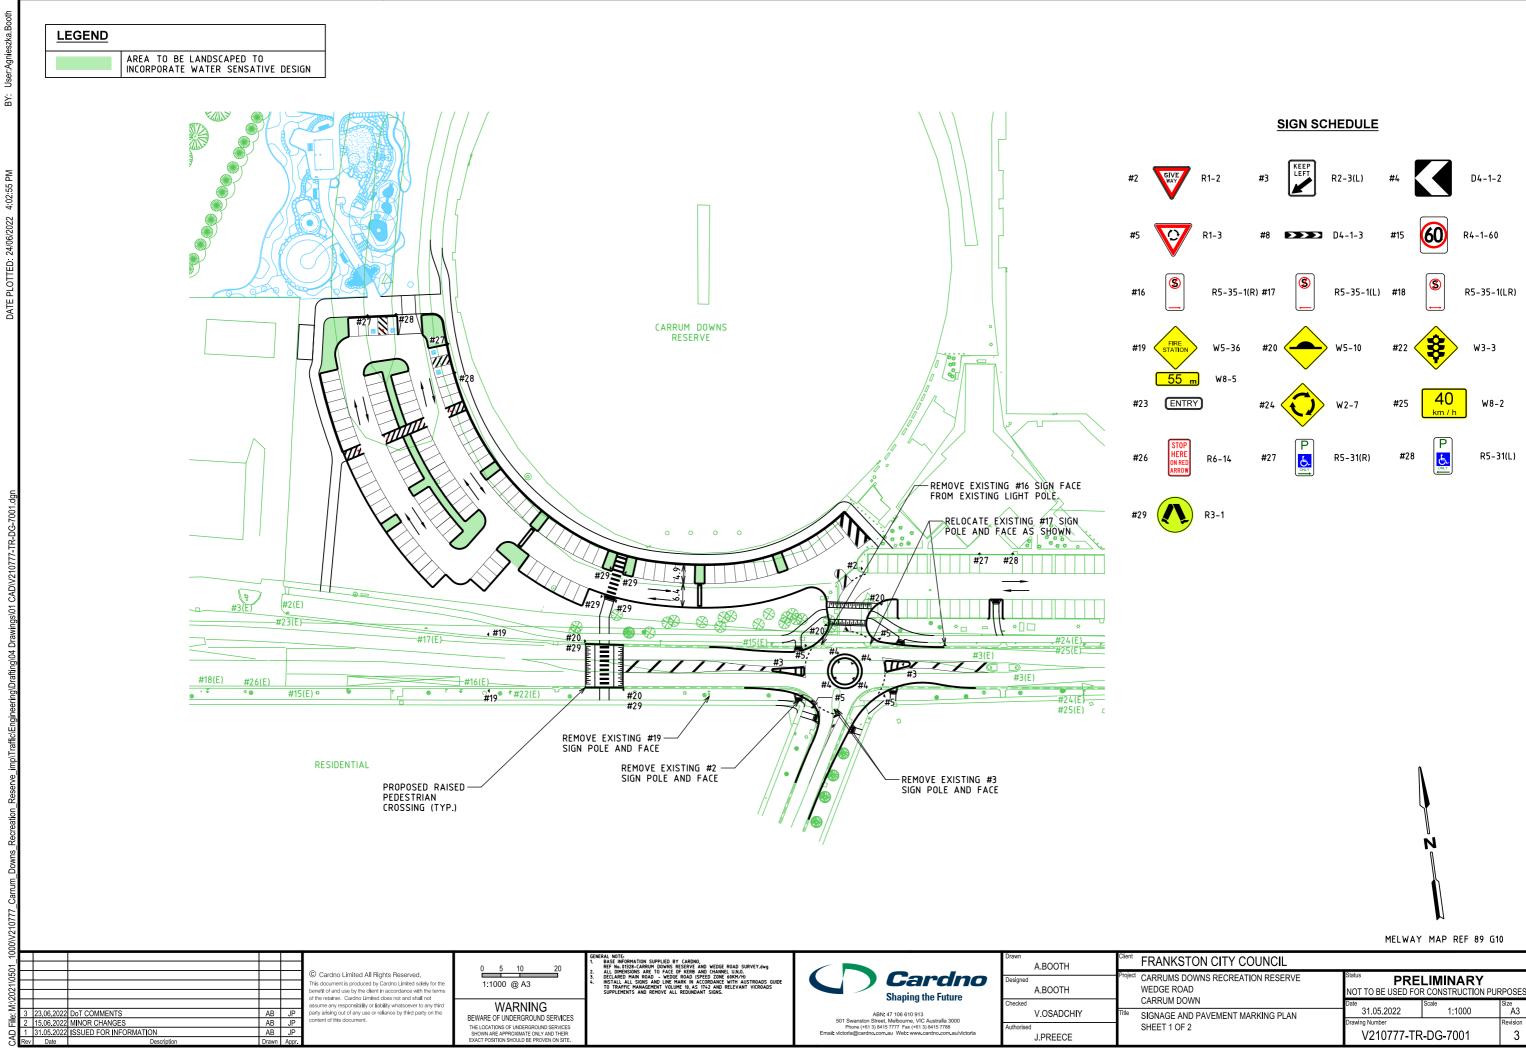

THE LOCATIONS OF UNDERGROUND SERVICES SHOWN ARE APPROXIMATE ONLY AND THEIR EXACT POSITION SHOULD BE PROVEN ON SITE.

Trawn An

User BY:

> 2.35.49 PM /2022 22/06 DATE PLOTTED:

Ν

MELWAY MAP REF 89 G10

| CITY OF FRANKSTON                      |                                                                       |                 |            |  |  |
|----------------------------------------|-----------------------------------------------------------------------|-----------------|------------|--|--|
| WEDGE ROAD                             | Status <b>PRELIMINARY</b><br>NOT TO BE USED FOR CONSTRUCTION PURPOSES |                 |            |  |  |
| CARRUM DOWNS<br>FUNCTIONAL LAYOUT PLAN | Date 11.05.2022                                                       | Scale<br>1:1000 | Size<br>A3 |  |  |
| SHEET 2 OF 2                           | Drawing Number<br>V210777-TR                                          | Revision<br>4   |            |  |  |