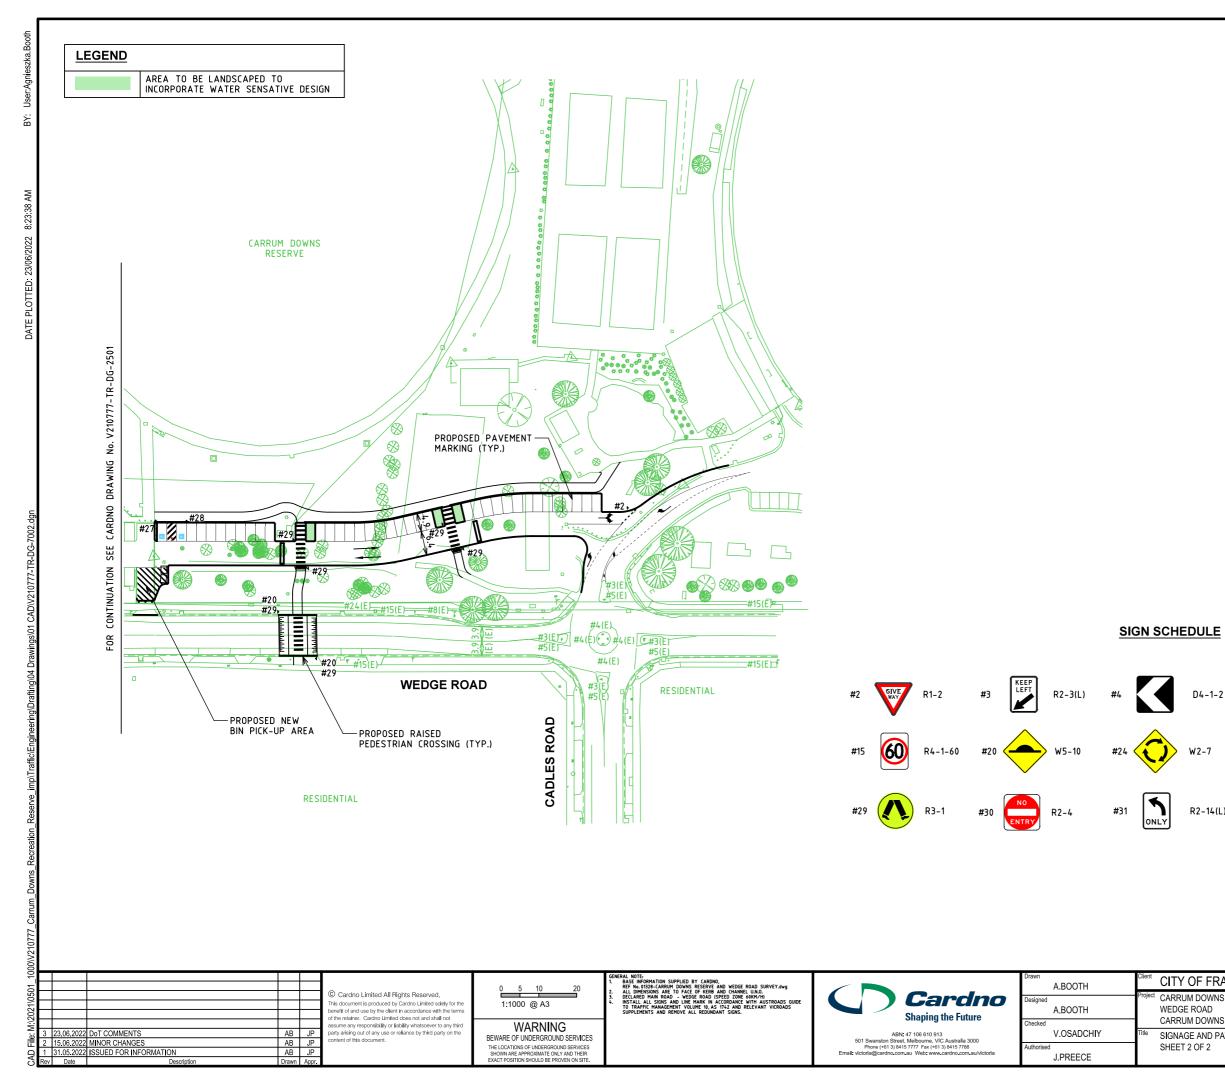

| 04-1-2      | #5  | V | R1-3     | #8     |   | D4-1-3 | 3     |     |    |     |
|-------------|-----|---|----------|--------|---|--------|-------|-----|----|-----|
| 2-7         | #27 |   | R5-31(R) | #28    |   | R5-3   | 81(L) |     |    |     |
| 2-14(L)     |     |   |          |        |   |        | Z     |     |    |     |
|             |     |   |          |        | M | ELWAY  | MAP   | REF | 89 | G10 |
| F FRANKSTON |     |   |          |        |   |        |       |     |    |     |
|             |     |   |          | Status |   |        |       |     |    |     |