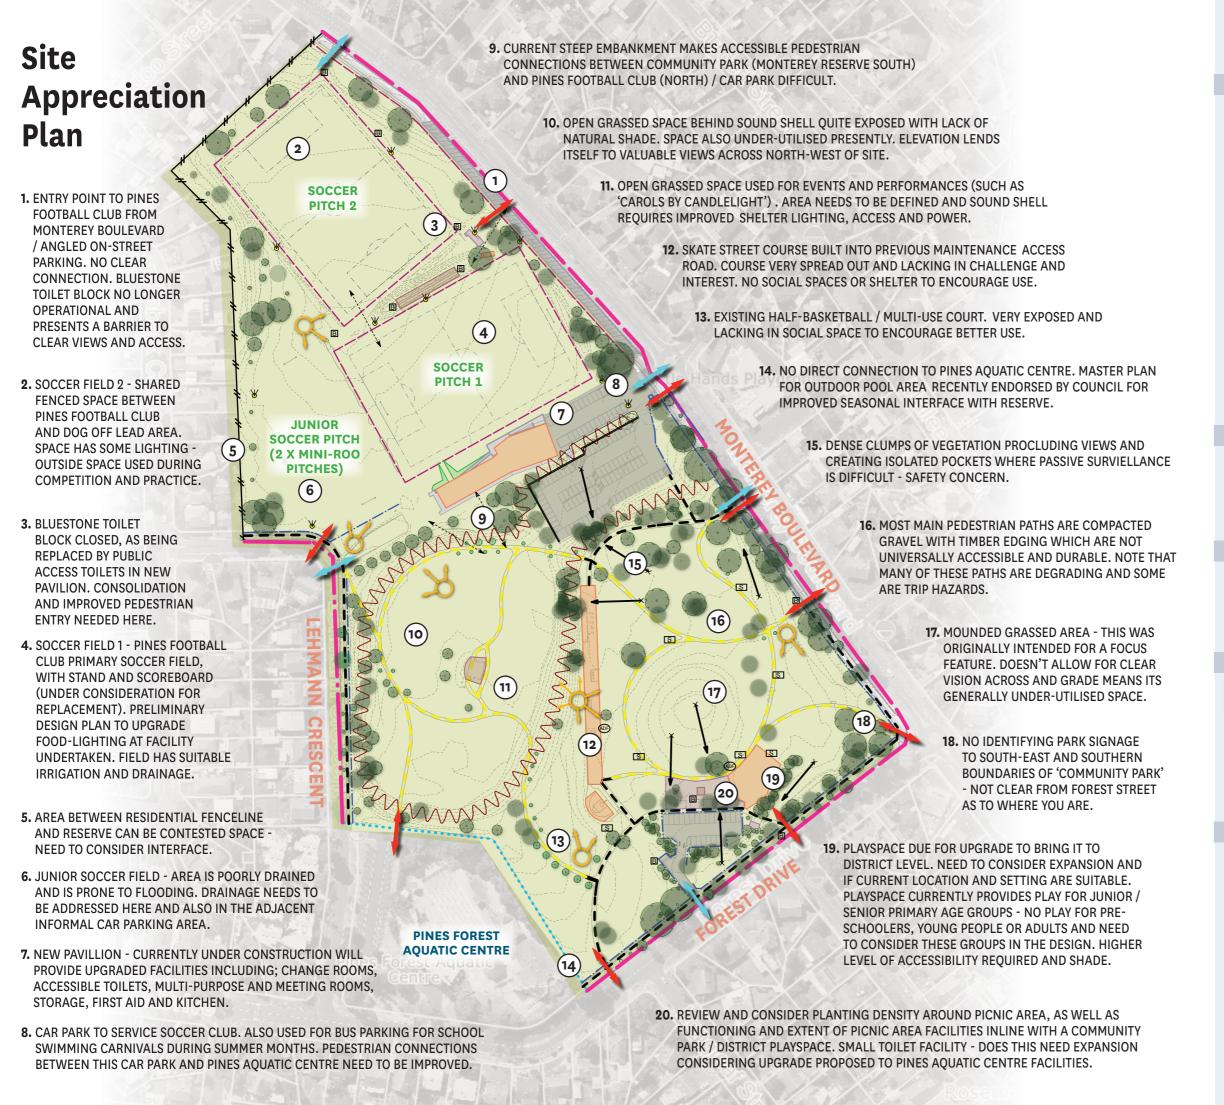

#### **LEGEND**

## **PATHS AND ACCESS**

SITE STUDY BOUNDARY

RESIDENTIAL BOUNDARY FENCE (TIMBER PALING)

POST AND RAIL FENCING

STEEL PALISADE SAFETY **FENCING** 

CHAIN MESH FENCING

PEDESTRIAN ACCESS POINTS

**VEHICLE ACCESS POINTS** 

**EXISTING PATH (CONCRETE** 

**EXISTING PATH (GRAVEL** WITH TIMBER EDGE)

INCOMPLETE / **POOR CONNECTIONS** 

#### **VEGETATION TYPES**

**EXISTING EVERGREEN NATIVE** 

**VEGETATION** 

**EXISTING MIXED DECIDUOUS VEGETATION** 

#### **SITE VEIWS**

**CLEAR SITE VEIWS** ACROSS ENTIRE PARK

POOR VISIBILITY / SAFETY **ISSUES** 

#### **TOPOGRAPHY AND DRAINAGE**

OPEN SPACE / **UNDER-UTILISED OPEN SPACE** 

**GRADES STEEPER THAN** 1:20

**AREA PRONE TO FLOODING** 

#### **FACILITIES AND AMENITY**

**EXISTING FACILITIES** 

**EXISTING STRUCTURES** 

"EXISTING DRINKING FOUNTAIN(ACCESSIBLE / NON-ACCESSIBLE)"

S

B

**EXISTING BENCH SEAT EXISTING RUBBISH BIN** 

**EXISTING LIGHTING** 

## Issues and **Constraints** Plan

- 1. DRAINAGE TO NORTH-EAST OF SOCCER PITCH 2, JUNIOR SOCCER PITCH AND GRASSED AREA **NORTH OF AQUATIC CENTRE IS POOR** AND BECOMES WET **UNDERFOOT** AFTER RAINFALL
- 2. LACK OF SHADE FOR SPECTATORS ON PITCH 2
- 3. MINIMAL LIGHTING ON EITHER SIDE OF SOCCER PITCH. LIGHTING NEEDS TO BE IMPROVED FOR TRAINING AND MATCHES
- 4. ISSUES WITH ANTI-SOCIAL BEHAVIOUR IN THIS LOCATION. **BLUESTONE TOILET BLOCK IS** PRESENTLY A VISUAL BARRIER FROM THE STREET
- 5. DOG OFF LEAD AREA NOT CLEARLY **DEFINED OR SIGNED AND THERE TENDS TO** BE A CROSS-OVER OF SOCCER ACTIVITY & DOGS. DOG WALKERS PREFER TO USE SOCCER PITCH 2 BECAUSE ITS FENCED
- 6. JUNIOR PITCH GRASSED SURFACE IS NOT IRRIGATED AND TENDS TO BECOME DRY AND BARE OVER THE WARMER MONTHS
- 7. CONTROLLED VEHICLE ACCESS POINTS. NOT ALWAYS EASY TO USE BY LEGITIMATE USERS BECAUSE LOCKED AND MANAGEMENT PROCESS IS NOT CLEAR
- 8. NEW SOCCER PAVILION WILL HAVE NEW ACCESSIBLE TOILET FACILITIES. TOILETS ARE A LONG WALKING DISTANCE FROM PLAYSPACE, SKATE AND MULTI-USE COURT AND ALSO NOT EASILY ACCESSIBLE BY PATH
- 9. NORTH AND SOUTH AREAS OF THE RESERVE ARE NOT CONNECTED, PARTIALLY DUE TO GRADIENT CHANGE. NEW SOCCER PAVILION FURTHER DEFINES THE BARRIER BETWEEN NORTH AND SOUTH OF THE RESERVE

**AQUATIC CENTRE** 

(18

18. INTERFACE BETWEEN AQUATIC CENTRE AND RESERVE IS NOT CLEAR. LARGE DENSE SHRUBS

ALONG INTERNAL BOUNDARY ISOLATE FACILITY