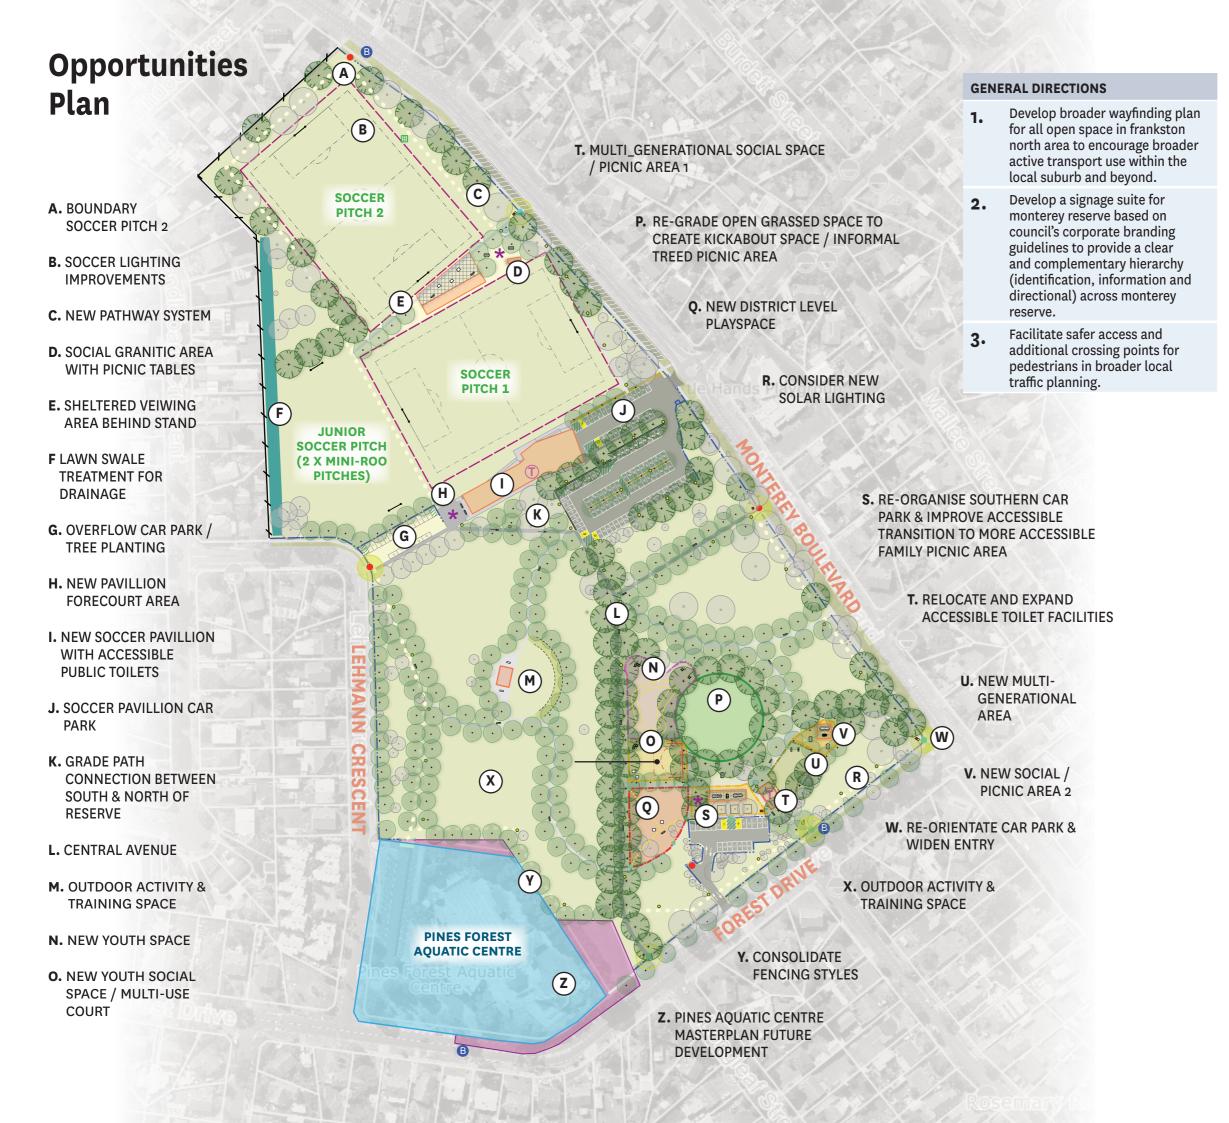

#### LEGEND

•••••

#### PATHS & ACCESS

Residential Boundary Fence (Timber Paling)

Timber Post And Rail Fencing

Decorative P/C Steel Palisade Safety Fencing

Low Open Style Fencing

Key / Code Controlled Gates (Open During Daylight Hours)

Council Controlled Gates
Key Pedestrian Entry Point

(With Landscape Treatment)
Proposed Sealed Primary Path
(1.8m)

Proposed Sealed Secondary Path (1.5m)

"Proposed Graded Walkway (1:20 Max Gradient)"

"Proposed Granitic Perimetre Track"

#### **VEGETATION TYPES**

**Existing Tree** 

"Proposed Large Native Shade Feature Tree (Clear Canopy)" Proposed Medium Native Shade Tree (Clear Canopy)

#### LIGHTING

"Proposed New Sustainable / Solar Lighting To Primary And Perimetre Circuit Paths (Subject To Feasibility)"

#### **DRAINAGE**

Graded Lawn Drainage Swale

#### **FACILITIES AND AMENITY**

B Existing Bus Stop

Aquatic Centre Boundaries

New Feature Area

**Built Facilities** 

Picnic Shelter

Accessible & Inclusive Toilet

Facilities

Potential Art Opportunity

Accessible Drinking Fountain

Accessible Picnic Tables

Bench Seats / Platform Seats

Rubbish Bins

- 1. NEW PERIMETRE PATHWAY SYSTEM
- 2. SHELTERED VIEWING AREA BEHIND STAND
- 3. SOCCER STORAGE
  SHED, HARDSTAND &
  IMPROVEMENTS TO
  SUB-SURFACE
  DRAINAGED
- 4. NEW WOODLAND CLUSTER TREE PLANTING
- 5. SOCCER PITCH 3 (OVERFLOW / JUNIOR)
- 6. NEW PAVILLION FORECOURT AREA / BUILDING SERVICES
- 7. GRADE PATH CONNECTION BETWEEN SOUTH & NORTH OF RESERVE
- 8. UPGRADED OVERFLOW CAR PARK
- 9. NEW SOCCER PAVILLION WITH ADDITIONAL ACCESSIBLE PUBLIC TOILETS
- 10. CONSOLIDATE & IMPROVE SOUND SHELL
- 11. RETAIN OUTDOOR ACTIVITY & TRAINING SPACE
- 12. NEW YOUTH SPACE / MULTI-USE COURT / PATH TREATMENT
- 13. NEW DISTRICT
  LEVEL PLAYSPACE
- 14. PINES FOREST AQUATIC CENTRE MASTER PLAN - FUTURE DEVELOPMENT