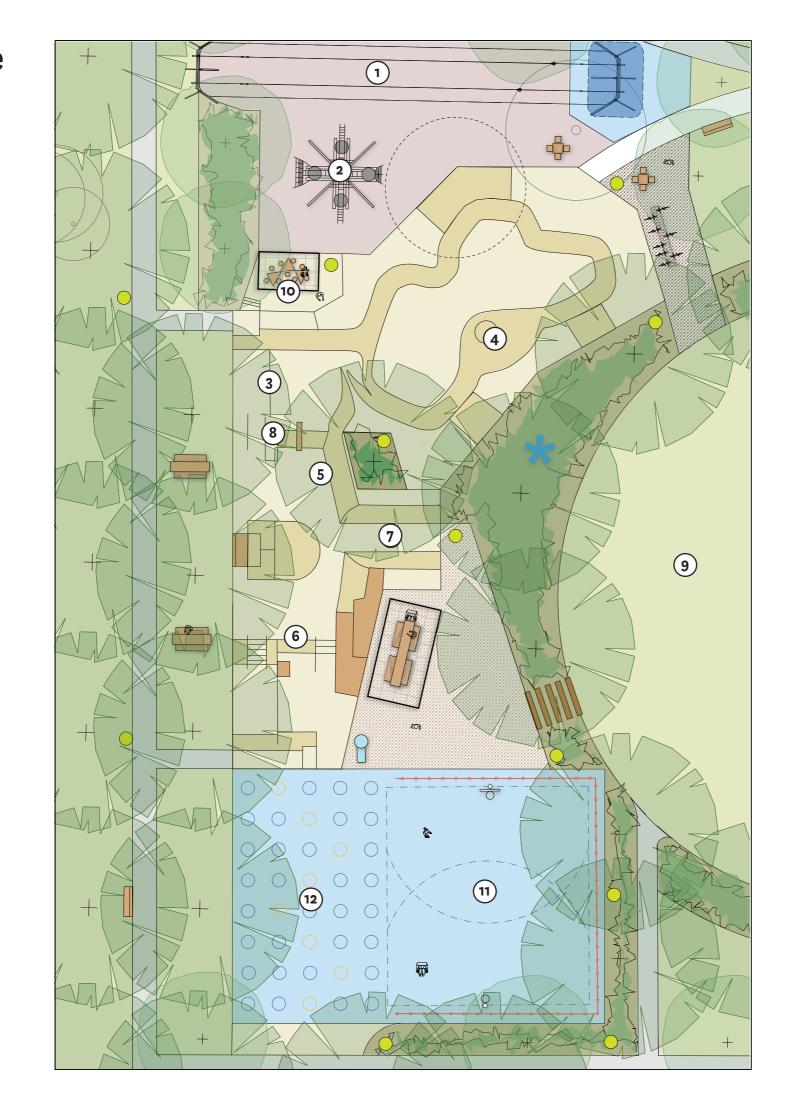

## Playspace Detail Plan

- 1. STANDING SEE-SAW
- 2. MUTI-LEVEL PLAY STRUCTURE (WITH SLIDES, CLIMBING WALL, NET TUBE AND ACCESSIBLE UNDER DECK PLAY)
- 3. DANCING SNAKE ROPE PLAY
- 4. DOUBLE ACCESSIBLE IN-GROUND BOUNCING MATS
- 5. ACCESSIBLE IN-GROUND CAROUSEL
- 6. SWINGS AREA (WITH NEST / DOUBLE SWINGS (WITH STRAP & BACK-SUPPORT SEATS)

- 7. LOW GRASSED MOUND (WITH WIDE TUNNEL UNDER)
- 8. JUMPING JACKS (SPRUNG PLATFORMS)
- 9. INCLUSIVE IN-GROUND SAND AND WATERPLAY AREA (WITH BEACHED EDGE)
- 10. NATURE PLAY (WITH TIMBER HUT AND LOG BALANCE PLAY IN GARDEN)
- 11. FAMILY PICNIC AREA (WITH LARGE SHELTER, EXTENDED ACCESSIBLE FAMILY SIZED PICNIC TABLES AND BBQS)
- 12. BIKE PARKING