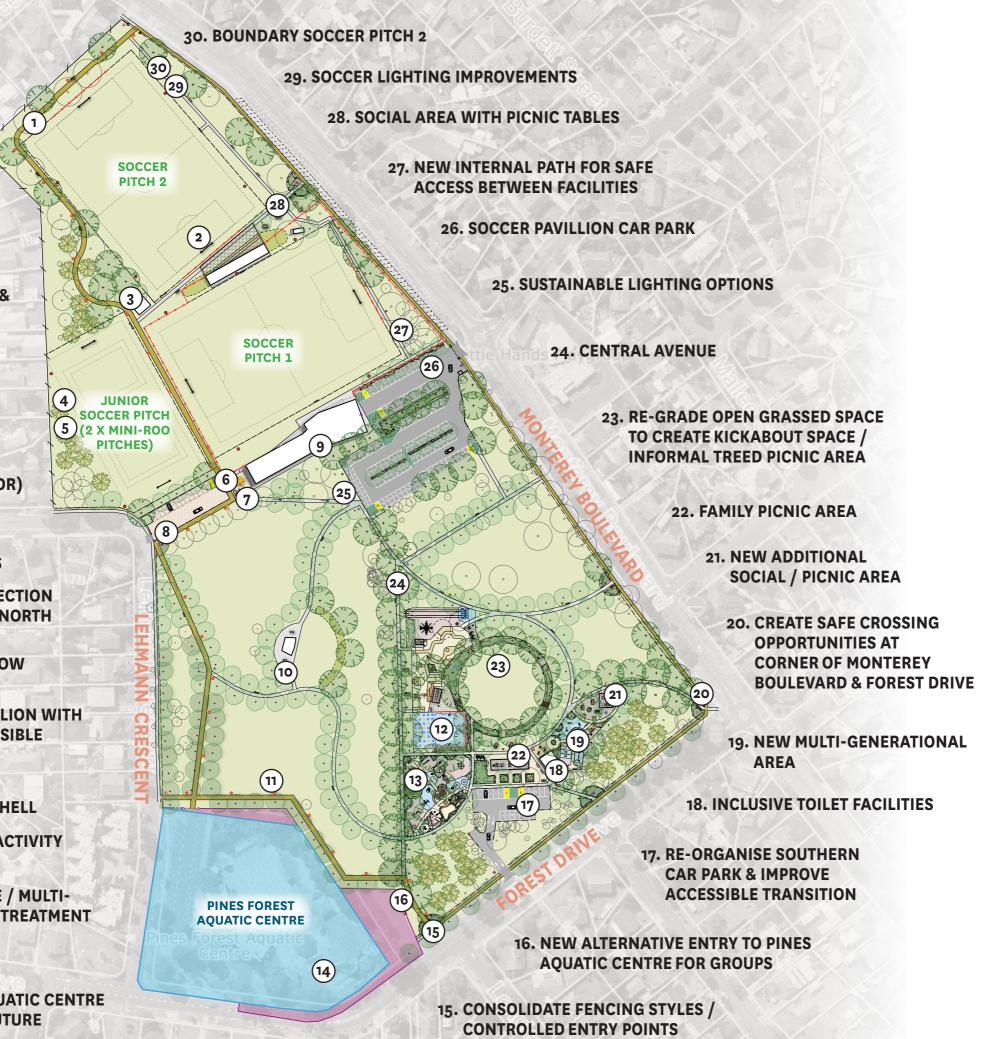

Potential Art Opportunity

Accessible Drinking Fountain

Accessible Picnic Tables

Bench Seats / Platform Seats

Rubbish Bins

- 1. NEW PERIMETRE PATHWAY SYSTEM
- 2. SHELTERED VIEWING AREA BEHIND STAND
- 3. SOCCER STORAGE
  SHED, HARDSTAND &
  IMPROVEMENTS TO
  SUB-SURFACE
  DRAINAGED
- 4. NEW WOODLAND CLUSTER TREE PLANTING
- 5. SOCCER PITCH 3 (OVERFLOW / JUNIOR)
- 6. NEW PAVILLION FORECOURT AREA / BUILDING SERVICES
- 7. GRADE PATH CONNECTION BETWEEN SOUTH & NORTH OF RESERVE
- 8. UPGRADED OVERFLOW CAR PARK
- 9. NEW SOCCER PAVILLION WITH ADDITIONAL ACCESSIBLE PUBLIC TOILETS
- 10. CONSOLIDATE & IMPROVE SOUND SHELL
- 11. RETAIN OUTDOOR ACTIVITY & TRAINING SPACE
- 12. NEW YOUTH SPACE / MULTI-USE COURT / PATH TREATMENT
- 13. NEW DISTRICT
  LEVEL PLAYSPACE
- 14. PINES FOREST AQUATIC CENTRE MASTER PLAN - FUTURE DEVELOPMENT