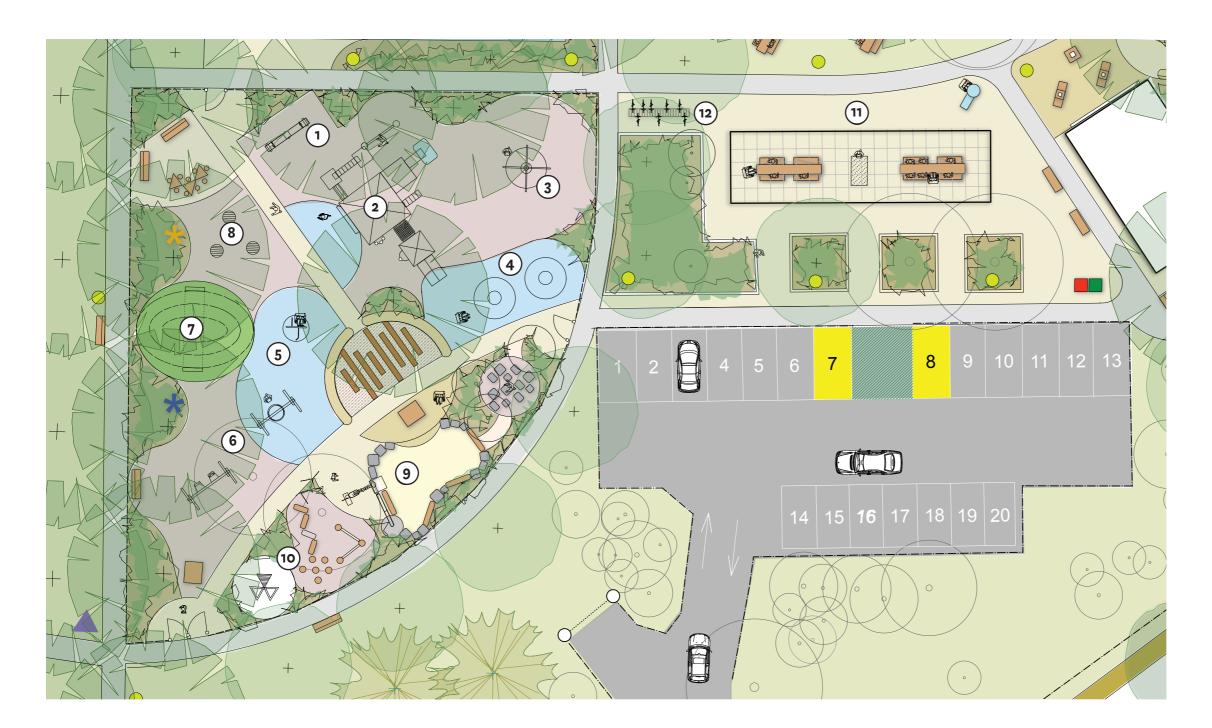

# Multi-Generational and Additional Picnic Area Detail Plan

- 1. SOCIAL ENTRANCE WITH INCLUSIVE GAMES TABLES
- 2. GATHERING CIRCLE SEATING WALL (WITH BACK)
- 3. MULTI-GENERATIONAL SWING
- 4-10. INCLUSIVE FITNESS EQUIPMENT
- 11. WIDE TIMBER RECLINER SEATS

- 12. ADDITIONAL PICNIC AREA (WITH ACCESSIBLE AND FAMILY TABLES, BBQS AND SHELTER) & POTENTIAL ART OPPORTUNITIES
- 13. COMMUNITY NOTICEBOARD
- 14. IMPROVED TOILET FACILITIES (ACCESSIBLE & UNISEX)
- 15. LOW SENSORY PLANTING
- 16. OPEN SHADE WOODLAND PLANTING