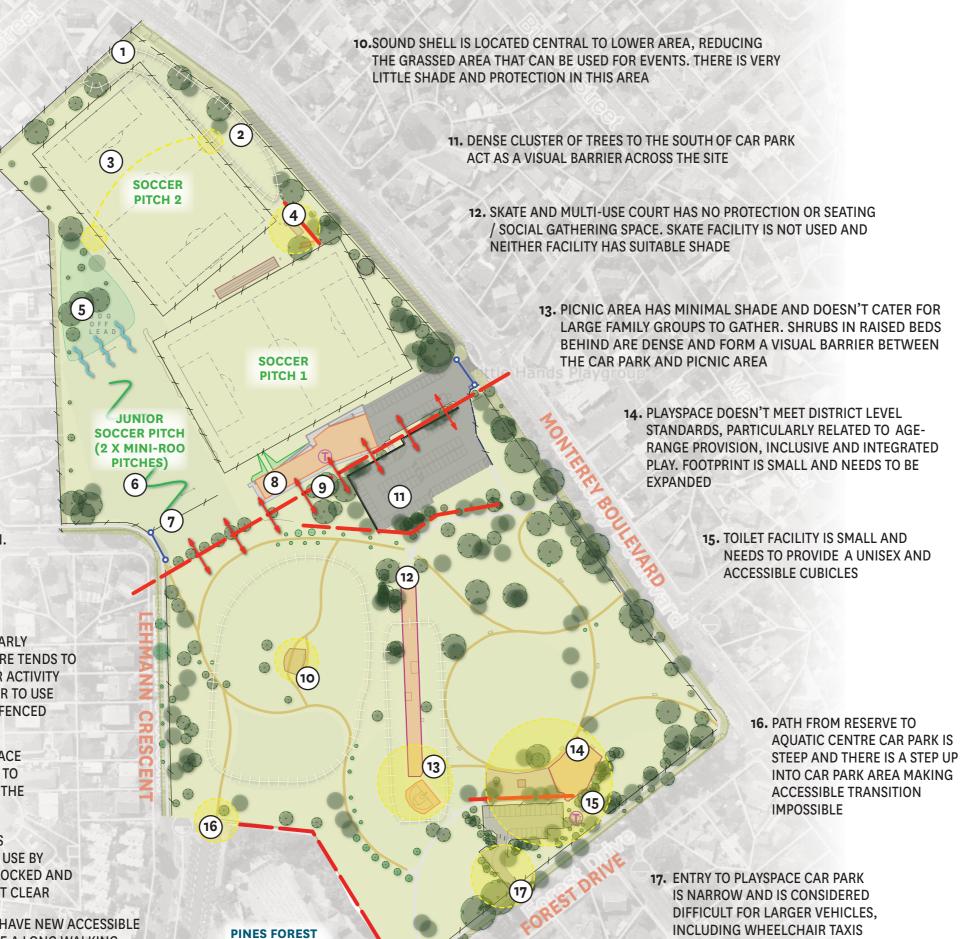

#### **LEGEND**

### **ISSUES**

**IDENTIFIED ISSUES** 

**UNCLEAR INTERFACE** 

#### **PATHS AND ACCESS**

**GRAVEL PATH (UNSEALED) CONCRETE PATH (SEALED) FENCING** 

#### **SITE VEIWS**

LACK OF CONNECTION

POOR VISIBILITY / BARRIER

**EXPOSED AREA** (LACK OF SHELTER)

#### **VEGETATION TYPES**

**EXISTING EVERGREEN NATIVE VEGETATION** 

**EXISTING MIXED DECIDUOUS VEGETATION** 

#### **TOPOGRAPHY AND DRAINAGE**

**OPEN SPACE** 

UNDER-UTILISED OPEN SPACE

AREA PRONE TO FLOODING

**NO IRRIGATION** 

#### **FACILITIES AND AMENITY**

**EXISTING FACILITIES** 

**EXISTING STRUCTURES** 

VEHICLE CONTROL POINTS

**EXISTING TOILET FACILITIES** 