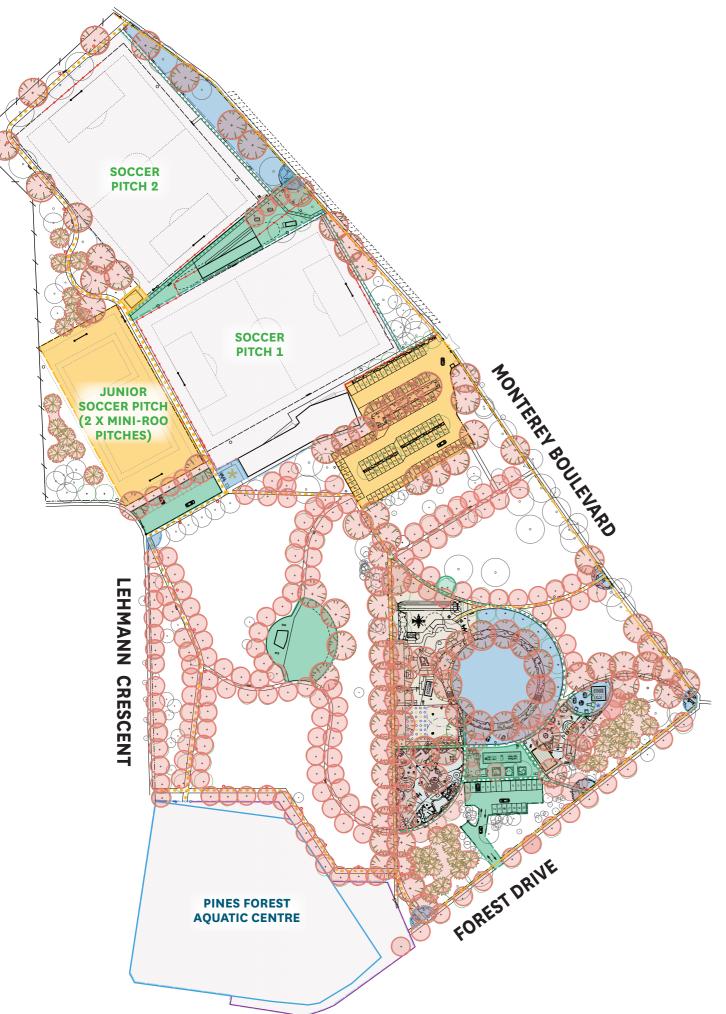

Potential Art Opportunity

Accessible Drinking Fountain

Accessible Picnic Tables

Bench Seats / Platform Seats

Rubbish Bins

- 1. NEW PERIMETRE PATHWAY SYSTEM
- 2. SHELTERED VIEWING AREA BEHIND STAND
- 3. SOCCER STORAGE
  SHED, HARDSTAND &
  IMPROVEMENTS TO
  SUB-SURFACE
  DRAINAGED
- 4. NEW WOODLAND CLUSTER TREE PLANTING
- 5. SOCCER PITCH 3 (OVERFLOW / JUNIOR)
- 6. NEW PAVILLION FORECOURT AREA / BUILDING SERVICES
- 7. GRADE PATH CONNECTION BETWEEN SOUTH & NORTH OF RESERVE
- 8. UPGRADED OVERFLOW CAR PARK
- 9. NEW SOCCER PAVILLION WITH ADDITIONAL ACCESSIBLE PUBLIC TOILETS
- 10. CONSOLIDATE & IMPROVE SOUND SHELL
- 11. RETAIN OUTDOOR ACTIVITY & TRAINING SPACE
- 12. NEW YOUTH SPACE / MULTI-USE COURT / PATH TREATMENT
- 13. NEW DISTRICT
  LEVEL PLAYSPACE
- 14. PINES FOREST AQUATIC CENTRE MASTER PLAN - FUTURE DEVELOPMENT