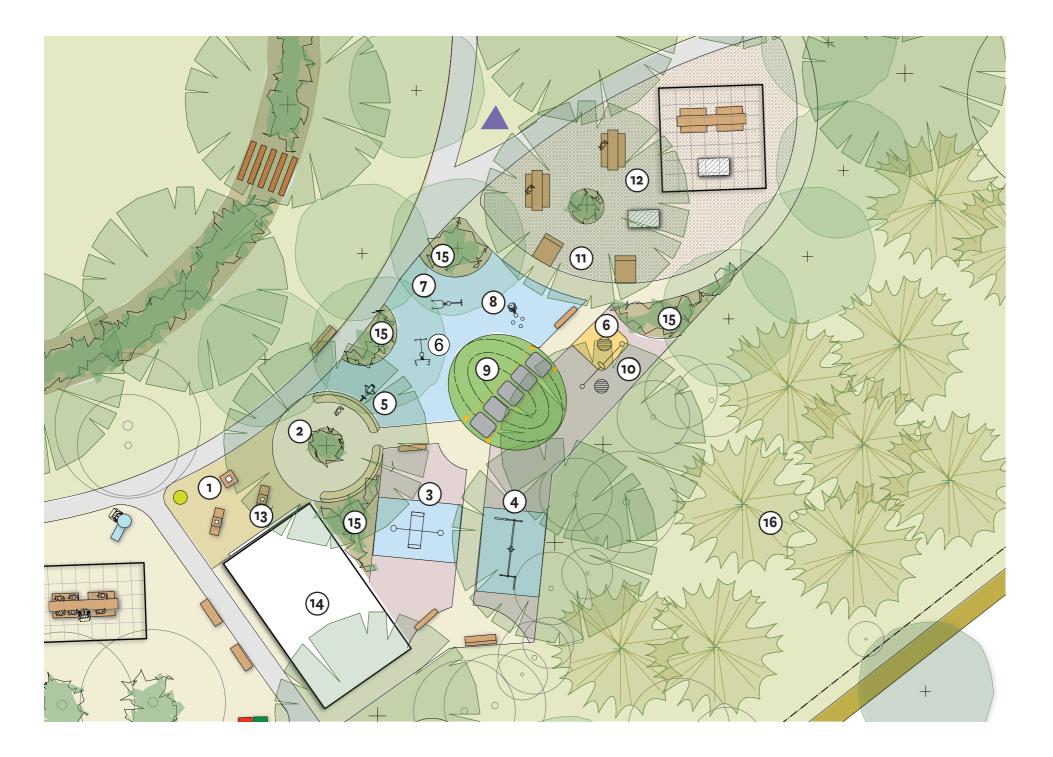

## Playspace Detail Plan

- 1. STANDING SEE-SAW
- 2. MUTI-LEVEL PLAY STRUCTURE (WITH SLIDES, CLIMBING WALL, NET TUBE AND ACCESSIBLE UNDER DECK PLAY)
- 3. DANCING SNAKE ROPE PLAY
- 4. DOUBLE ACCESSIBLE IN-GROUND BOUNCING MATS
- 5. ACCESSIBLE IN-GROUND CAROUSEL
- 6. SWINGS AREA (WITH NEST / DOUBLE SWINGS (WITH STRAP & BACK-SUPPORT SEATS)

- 7. LOW GRASSED MOUND (WITH WIDE TUNNEL UNDER)
- 8. JUMPING JACKS (SPRUNG PLATFORMS)
- 9. INCLUSIVE IN-GROUND SAND AND WATERPLAY AREA (WITH BEACHED EDGE)
- 10. NATURE PLAY (WITH TIMBER HUT AND LOG BALANCE PLAY IN GARDEN)
- 11. FAMILY PICNIC AREA (WITH LARGE SHELTER, EXTENDED ACCESSIBLE FAMILY SIZED PICNIC TABLES AND BBQS)
- 12. BIKE PARKING