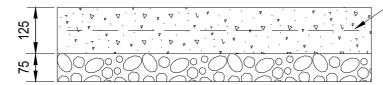

## Typical Cross Section - Exposed Aggregate Concrete

Reinforcement - SL62 centrally placed 40mm cover to side edges.

Golden beach from Frankston sand and soil or seek approval for approved equivalent exposed aggregate concrete 125mm compacted depth minimum, 32 Mpa, Off-white cement.

20mm Class 2 Crushed Rock or Sand or alternative recycled crushed concrete as approve by Council's Officer (75mm compacted depth)