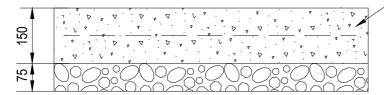

## Typical Cross Section - Exposed Aggregate Concrete

## Pedestrian Only Areas

See Notes for construction & finish requirements

Reinforcement - SL72 mesh centrally placed 40mm cover to side edges

Golden beach from Frankston sand and soil or seek approval for approved equivalent exposed aggregate concrete 150mm compacted depth minimum, 32 Mpa, Off-white cement.

20mm Class 2 Crushed Rock or Sand or alternative recycled crushed concrete as approve by Council's Officer (75mm compacted depth)